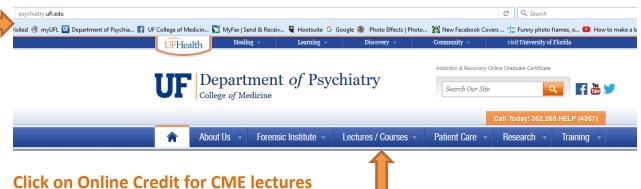

## Go to psychiatry.ufl.edu **Click on Lectures/Courses**







#### Find lecture and click - HERE

\*If you have already viewed and received CME credit for this lecture you cannot receive additional credit for viewing again



"ECT and TMS: The Current State"

October 9, 2015

Richard Holbert, MD

Medical Director, UF Health Shands Psychiatric Hospital

Director, Transcranial Magnetic Stimulation (TMS)

Co-Director, Brain Stimulation Service, Department of Psychiatry

To begin click HERE



### Click on title of lecture you want to view





Date of release: January 14, 2016

Date of termination: January 13, 2017

### **Click to register as UF participant**

Psychiatry Grand Rounds: Implications of the Affordable Care Act for Behavioral Services





UF Participants



Non-UF Participants

# Scroll down and register

This activity requires speci