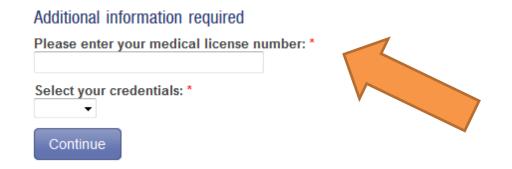

|
|-----------------------------------------------------------------|--------------------------------------|
| monitor computer and network activities, and the user should h  | ave limited expectations of privacy. |
| Jsername                                                        |                                      |
| GatorLink Username                                              | Change Password                      |
| Password                                                        | Forgot Password •                    |
| Password                                                        |                                      |

## Scroll down and click Enroll in this activity button



## Enter your medical license number (to receive credit); click continue



## **Click login**



You're ready to begin viewing the lecture. You must get 80% of the quiz questions correct to receive credit.