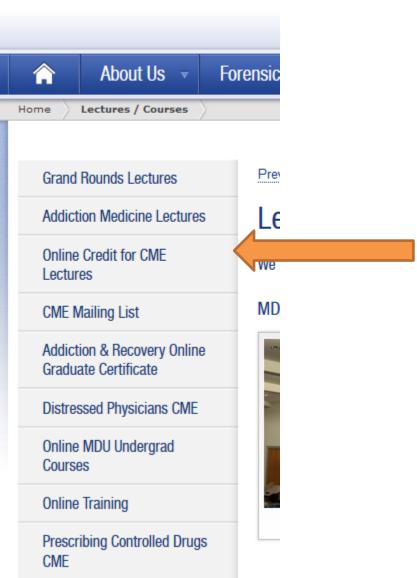

## Go to psychiatry.ufl.edu **Click on Lectures/Courses**







#### Find lecture and click - HERE

\*If you have already viewed and received CME credit for this lecture you cannot receive additional credit for viewing again



"ECT and TMS: The Current State"

October 9, 2015

Richard Holbert, MD

Medical Director, UF Health Shands Psychiatric Hospital

Director, Transcranial Magnetic Stimulation (TMS)

Co-Director, Brain Stimulation Service, Department of Psychiatry

To begin click HERE



### Click on title of lecture you want to view





Date of release: January 14, 2016

Date of termination: January 13, 2017

### **Click to register as UF participant**

Psychiatry Grand Rounds: Implications of the Affordable Care Act for Behavioral Services





UF Participants



Non-UF Participants

# Scroll down and register

This activity requires specific