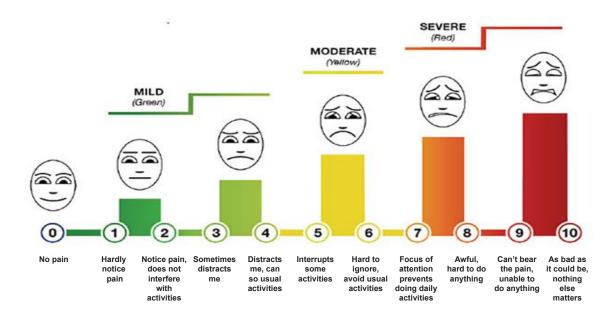

Please circle the number that indicates your WORST PAIN LEVEL over the last week:

**No pain** 0 1 2 3 4 5 6 7 8 9 10 **WORST** you can imagine

Please circle the number that indicates your LEAST PAIN LEVEL over the last week:

**No pain** 0 1 2 3 4 5 6 7 8 9 10 **WORST** you can imagine

Please circle the number that indicates your AVERAGE PAIN LEVEL over the last week:

**No pain** 0 1 2 3 4 5 6 7 8 9 10 **WORST** you can imagine

Please circle the number that indicates your CURRENT PAIN LEVEL - RIGHT NOW:

**No pain** 0 1 2 3 4 5 6 7 8 9 10 **WORST** you can imagine

Please help us understand **HOW PAIN HAS INTERFERED WITH your:** 