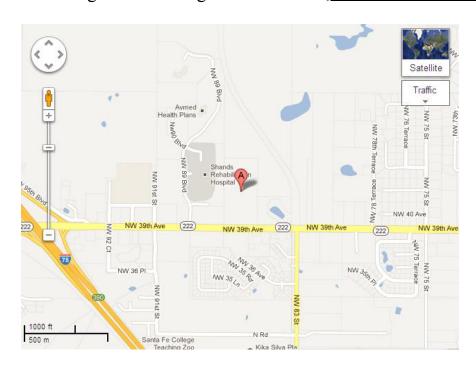

## **Physical Address:**

8616 NW 39th Avenue Gainesville, FL 32606 352-265-4357

## **From I-75**

Exit at Exit 390 and go east onto NW 39<sup>th</sup> Avenue (Hwy 222). Drive east approximately 1.1 miles, the office park will be on your left before you reach the light on NW 83<sup>rd</sup> Street. Turn left into the large Medical Plaza, we are on the 3<sup>rd</sup> Floor.

## **From 441**

Turn West onto NW 39<sup>th</sup> Avenue (Hwy 222). Drive west approximately 6 miles on 39<sup>th</sup> Avenue. The Medical Plaza will be on your right just past NW 83<sup>rd</sup> street. Turn right into the large Medical Plaza, we are on the 3<sup>rd</sup> Floor.